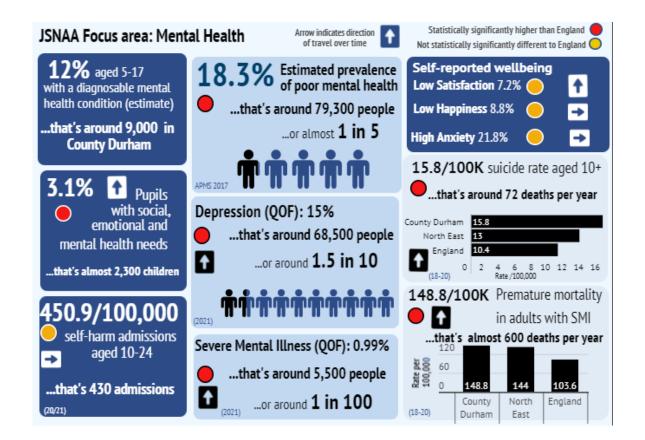

#### **5 workstream successes**

| Children and<br>young<br>people | Suicide<br>Prevention         | Urgent Care                    | Dementia                      | Resilient<br>Communities                                |
|---------------------------------|-------------------------------|--------------------------------|-------------------------------|---------------------------------------------------------|
| Family Hubs                     | LGA peer<br>review            | Happiness<br>hubs              | Support in care homes         | New befriending scheme                                  |
| CYP Review                      | High<br>frequency<br>location | Minimal<br>delays in<br>A&E    | Exceeding<br>national targets | County Durham<br>Together<br>principles<br>incorporated |
| Partnership<br>ongoing          | Cases below<br>2022           | 111-2 and<br>work with<br>NEAS | Dementia<br>Advisor           | Asset-based<br>approach to<br>communities               |