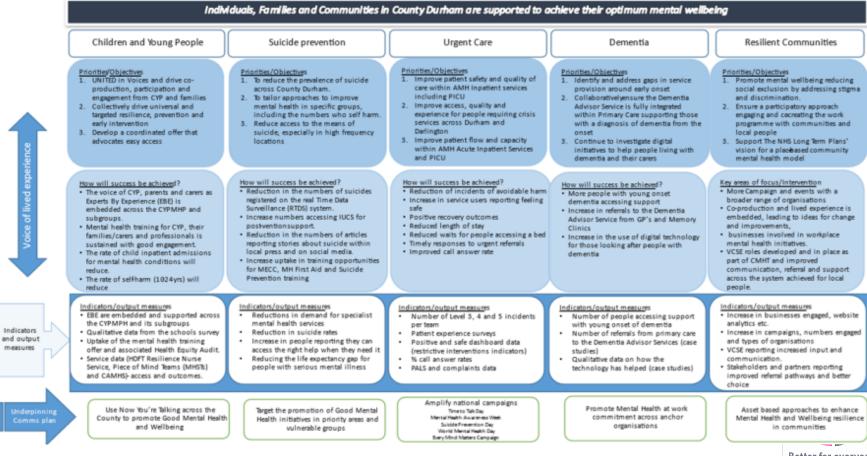

#### **5 workstream successes**

| Children and<br>young<br>people | Suicide<br>Prevention         | Urgent Care                    | Dementia                      | Resilient<br>Communities                                |
|---------------------------------|-------------------------------|--------------------------------|-------------------------------|---------------------------------------------------------|
| Family Hubs                     | LGA peer<br>review            | Happiness<br>hubs              | Support in care homes         | New befriending scheme                                  |
| CYP Review                      | High<br>frequency<br>location | Minimal<br>delays in<br>A&E    | Exceeding<br>national targets | County Durham<br>Together<br>principles<br>incorporated |
| Partnership<br>ongoing          | Cases below<br>2022           | 111-2 and<br>work with<br>NEAS | Dementia<br>Advisor           | Asset-based<br>approach to<br>communities               |